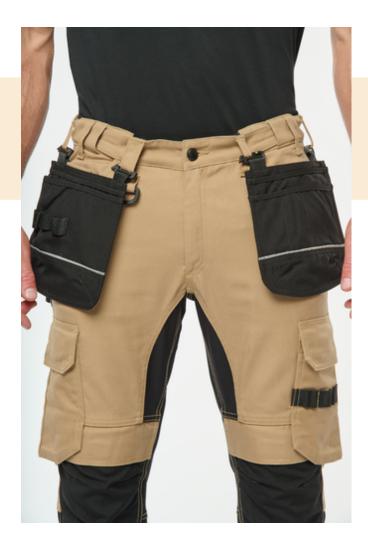

## Pair of multi tool bags

- Matches the trousers WK743.
- Cordura®: very resistant to abrasion.

Cordura. Sold as a pair. 2 tool pockets in Cordura with silver piping, made to attach to trouser belt loops. The pockets are attached using a system of clips. The space between the clips is 13 cm. Both pockets have several compartments. One of the pockets has a loop to hang