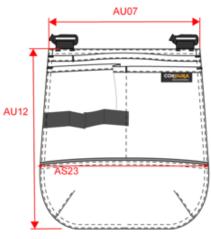

## Dimensions (cm)

| Measurements in cm                     | One size |  |
|----------------------------------------|----------|--|
| AS23 - Yoke width at the largest level | 19.00    |  |
| AU07 - Total width                     | 18.00    |  |
| AU12 - Total height                    | 20.00    |  |