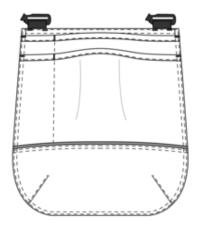

## Pair of multi tool bags

- Matches the trousers WK743.
- Cordura®: very resistant to abrasion.

Cordura. Sold as a pair. 2 tool pockets in Cordura with silver piping, made to attach to trouser belt loops. The pockets are attached using a system of clips. The space between the clips is 13 cm. Both pockets have several compartments. One of the pockets has a loop to hang